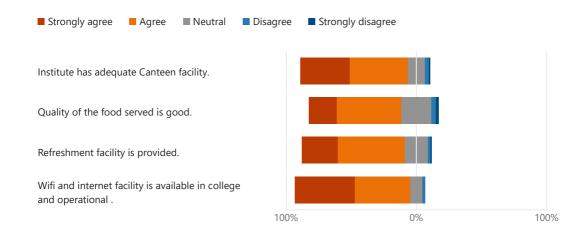

# Faculty's Feedback 2023-24 SIES Graduate School of Technology Nerul, Navi Mumbai.

87 Responses

06:38 Average time to complete

Active Status

#### 1. Name of teacher

87 Responses Latest Responses
"Deepali Ganesh Jagtap "
"Dr. Sulochana Sagar Madachane"
"Masooda Modak "

#### ひ Update

9 respondents (11%) answered Dr for this question. **PRAKASH PATIL** Sandesh Joshi Asmita S Deshmukh **Gaikwad** Shubhangi **Prof** Shubhangi Deshn Seema **Swati S Rane** Chavan Sanjay S **Sujit Patil Pallavi** P Patil **Pratibha Nita Patil Santosh Patil** 

# 2. Department





# 3. Feedback for Academic year



# 4. Library



# 5. Computer Lab facility



# 6. Canteen and Internet facility



#### 7. Administration & Accounts service



#### 8. Curriculum Feedback



#### 9. Any suggestion

87

Responses

Latest Responses

"NA"

"NA"

"No"

#### ○ Update

11 respondents (13%) answered Nil for this question.

**Chalk and duster** faculty and students

Canteen and 3Rd Canteen

seting arrangment

**Canteen service** Internet speed

research aspects environment for students

improvement in canteen

Kindly update

curriculum

**Speed of internet** Seperate washro students Canteen hygiene Science d

students and faculty proper hygiene

# Students' Feedback 2023-24 SIES Graduate School of Technology Nerul, Navi Mumbai.

716 Responses

05:33 Average time to complete

Active Status

1. Name

716

Responses

Latest Responses

"Dhaval Panchal"

"Rohan Prakasan"

"Shirajuddin rawatter"