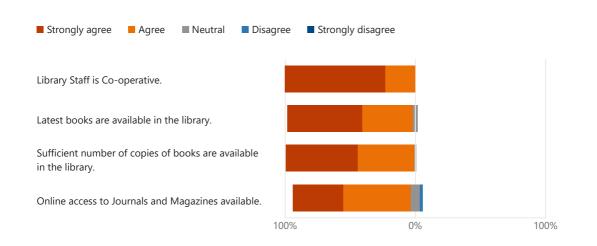

# Faculty's Feedback 2023-24 SIES Graduate School of Technology Nerul, Navi Mumbai.

87 Responses

06:38 Average time to complete

Active Status

#### 1. Name of teacher

87 Responses Latest Responses
"Deepali Ganesh Jagtap "
"Dr. Sulochana Sagar Madachane"
"Masooda Modak "

#### ひ Update

9 respondents (11%) answered Dr for this question. **PRAKASH PATIL** Sandesh Joshi Asmita S Deshmukh **Gaikwad** Shubhangi **Prof** Shubhangi Deshn Seema **Swati S Rane** Chavan Sanjay S **Sujit Patil Pallavi** P Patil **Pratibha Nita Patil Santosh Patil** 

# 2. Department





# 3. Feedback for Academic year



# 4. Library



# 5. Computer Lab facility



# 6. Canteen and Internet facility



#### 7. Administration & Accounts service



#### 8. Curriculum Feedback



#### 9. Any suggestion

87

Responses

Latest Responses

"NA"

"NA"

"No"

#### ○ Update

11 respondents (13%) answered Nil for this question.

**Chalk and duster** faculty and students

Canteen and 3Rd Canteen

seting arrangment

**Canteen service** Internet speed

research aspects environment for students

improvement in canteen

Kindly update

curriculum

**Speed of internet** Seperate washro students Canteen hygiene Science d

students and faculty proper hygiene

# Students' Feedback 2023-24 SIES Graduate School of Technology Nerul, Navi Mumbai.

716 Responses

05:33 Average time to complete

Active Status

1. Name

716

Responses

Latest Res