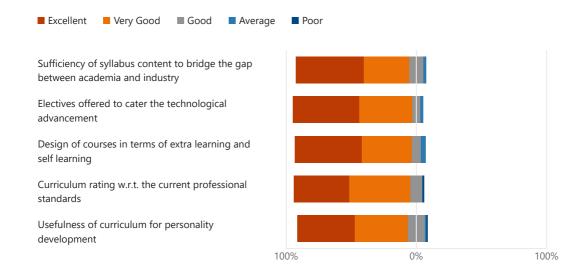

# Faculty's Feedback 2023-24 SIES Graduate School of Technology Nerul, Navi Mumbai.

87 Responses

06:38 Average time to complete

Active Status

#### 1. Name of teacher

87 Responses Latest Responses
"Deepali Ganesh Jagtap "
"Dr. Sulochana Sagar Madachane"
"Masooda Modak "

#### ひ Update

9 respondents (11%) answered Dr for this question. **PRAKASH PATIL** Sandesh Joshi Asmita S Deshmukh **Gaikwad** Shubhangi **Prof** Shubhangi Deshn Seema **Swati S Rane** Chavan Sanjay S **Sujit Patil Pallavi** P Patil **Pratibha Nita Patil Santosh Patil** 

# 2. Department





# 3. Feedback for Academic year



# 4. Library



# 5. Computer Lab facility



# 6. Canteen and Internet facility



#### 7. Administration & Accounts service



#### 8. Curriculum Feedback



#### 9. Any suggestion

87

Responses

Latest Responses

"NA"

"NA"

"No"

#### ○ Update

11 respondents (13%) answered Nil for this question.

**Chalk and duster** faculty and students

Canteen and 3Rd Canteen

seting arrangment

**Canteen service** Internet speed

research aspects environment for students

improvement in canteen

Kindly update

curriculum

**Speed of internet** Seperate washro students Canteen hygiene Science d

students and faculty proper hygiene

# Students' Feedback 2023-24 SIES Graduate School of Technology Nerul, Navi Mumbai.

716 Responses

05:33 Average time to complete

Active Status

1. Name

716

Responses

Latest Responses

"Dhaval Panchal"

"Rohan Prakasan"

"Shirajuddin rawatter"

○ Update

21 respondents (3%) answered Patil for this question.

**Gaurav Pa