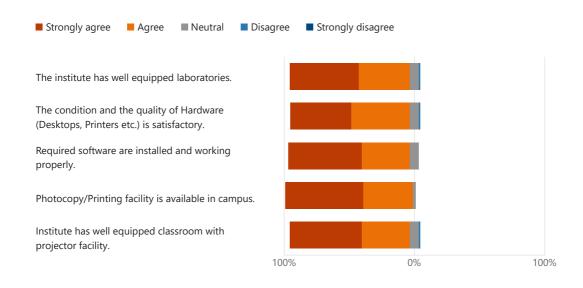

# Faculty's Feedback 2023-24 SIES Graduate School of Technology Nerul, Navi Mumbai.

87 Responses

06:38 Average time to complete

Active Status

#### 1. Name of teacher

87 Responses Latest Responses
"Deepali Ganesh Jagtap "
"Dr. Sulochana Sagar Madachane"
"Masooda Modak "

#### ひ Update

9 respondents (11%) answered Dr for this question. **PRAKASH PATIL** Sandesh Joshi Asmita S Deshmukh **Gaikwad** Shubhangi **Prof** Shubhangi Deshn Seema **Swati S Rane** Chavan Sanjay S **Sujit Patil Pallavi** P Patil **Pratibha Nita Patil Santosh Patil** 

# 2. Department





# 3. Feedback for Academic year



# 4. Library



# 5. Computer Lab facility



# 6. Canteen and Internet facility



#### 7. Administration & Accounts service



#### 8. Curriculum Feedback



#### 9. Any suggestion

87

Responses

Latest Responses

"NA"

"NA"

"No"

#### ○ Update

11 respondents (13%) answered Nil for this question.

**Chalk and duster** faculty and students

Canteen and 3Rd Canteen

seting arrangment

**Canteen service** Internet speed

research aspects environment for students

improvement in canteen

Kindly update

curriculum

**Speed of internet** Seperate washro students Canteen hygiene Science d

students and faculty proper hygiene

# Students' Feedback 2023-24 SIES Graduate School of Technology Nerul, Navi Mumbai.

716 Responses

05:33 Average time to complete

Active Status

1. Name

716

Responses

Latest Responses

"Dhaval Panchal"

"Roh