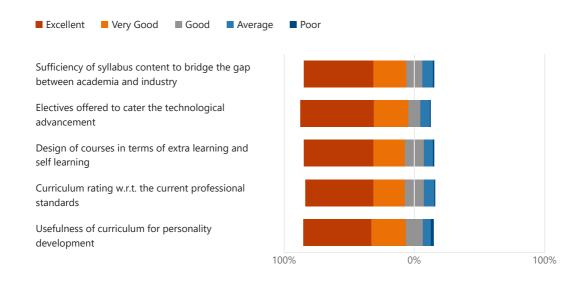

#### 10. Curriculum Feedback

#### 11. Curriculum Feedback

12. I consent for the institute to communicate with me using the above contacts including social media (Facebook/LinkedIn/Instagram/any other)

13. Areas where you would like to contribute to the institute

#### 5. Curriculum Feedback

| A 1: // C               | T.C.               |                                                 |
|-------------------------|--------------------|-------------------------------------------------|
| Ambience/Infrastructure | Infrastructure     | Infrastructure and facilities                   |
| Feedback                | facility           | initiastructure and racintles                   |
|                         | Support of         | 0%                                              |
|                         | volunteers         | 14% 22%                                         |
|                         | Computer           |                                                 |
|                         | network and        | 21%                                             |
|                         | internet facility  | 43%                                             |
|                         | Hospitality        | 43/0                                            |
|                         |                    |                                                 |
|                         | Overall institute  |                                                 |
|                         | Ambience           |                                                 |
|                         |                    | ■ Excellent ■ Very Good ■ Good ■ Average ■ Poor |
| Feedback about student  | Technical skills   |                                                 |
| Feedback about student  | Technical skills   | Student's feedback                              |
|                         | Communication      | Stadent's recaback                              |
|                         | skills             |                                                 |
|                         | Ability to work in | 7%7%                                            |
|                         | a team             | 14%                                             |
|                         | General attitude   | 30%                                             |
|                         | General attitude   | 36%                                             |
|                         | Overall quality of |                                                 |
|                         | students           |                                                 |
|                         |                    |                                                 |
|                         |                    |                                                 |
|                         |                    | ■ Excellent ■ Very Good ■ Good ■ Average ■ Poor |
| Curriculum              | Sufficiency of     |                                                 |
| Feedback                | syllabus content   |                                                 |
|                         | to bridge the gap  |                                                 |
|                         | between academia   |                                                 |
|                         | and industry       |                                                 |
|                         | Electives offered  |                                                 |
|                         | to cater the       |                                                 |
|                         | technological      |                                                 |
|                         | advancement        |                                                 |
|                         |                    |                                                 |