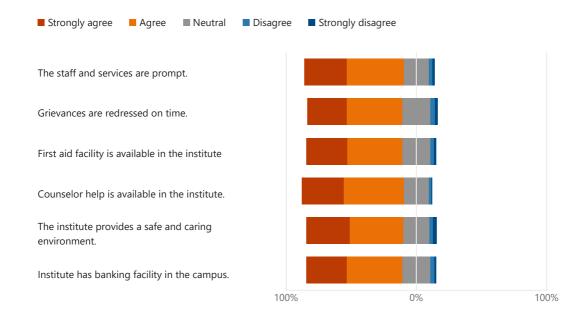

se

|   | Computer Engineering               | 85  |
|---|------------------------------------|-----|
| • | Electronics and Telecommunicat     | 138 |
| • | Electronics and Computer Science   | 84  |
| • | Information Technology             | 104 |
|   | Mechanical Engineering             | 41  |
|   | Printing and Packaging Technol     | 5   |
| • | Artificial Intelligence and Data S | 76  |
|   | Artificial Intelligence and Machi  | 73  |
|   | IOT and Cyber security             | 110 |



# 4. Year

|   | FE | 1   |
|---|----|-----|
|   | SE | 280 |
|   | TE | 306 |
| • | BE | 129 |
|   |    |     |



# 5. Feedback for Academic Year

**2**023-24 716



# 6. Library Feedback



## 7. Computer Lab facility



## 8. Canteen and Internet facility



#### 9. Administration Account Service



#### 10. Curriculum Feedback



# 11. Feedback related to initiatives by the institute for industry interaction



## 12. Any suggestion for improvement

Responses

"No po qualifable for learning new concept leaving the lab

"No pc availiable for learning new concept leaving the lab 6 there are n...

#### ☼ Update



716

Responses

Latest Responses

"Dhaval"

"Rohan"

"Siraj"

○ Update

13 respondents (2%) answered Sahil for this question.

**Soham Patil Aniket Patil** 

Sunil Patil

Nishant patil Shinde **Sahil** Aditya

**RUSHIKESH PATIL** Aditi Yash Chinmayee

**Adinath P** 

**Aditya Patil** 

Sahil shinde

**KADAM** 

**Omkar** 

**Vedant** Shetty

# Alumni Feedback 2023-24 SIES Graduate School of Technology Nerul, Navi Mumbai.

99 Responses

04:23 Average time to complete

Active