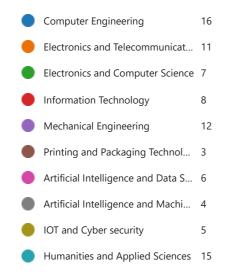

# 3. Course

|   | Computer Engineering               | 85  |
|---|------------------------------------|-----|
| • | Electronics and Telecommunicat     | 138 |
| • | Electronics and Computer Science   | 84  |
| • | Information Technology             | 104 |
|   | Mechanical Engineering             | 41  |
|   | Printing and Packaging Technol     | 5   |
| • | Artificial Intelligence and Data S | 76  |
|   | Artificial Intelligence and Machi  | 73  |
|   | IOT and Cyber security             | 110 |