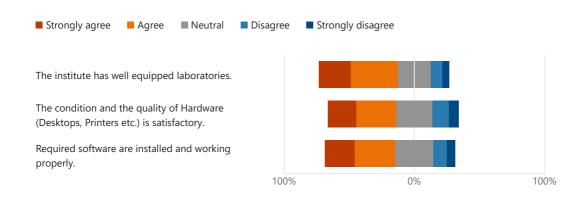

43

120A1030 122AX049

121A3051

122A2036

122A1073

121A1039 122A2043

# 3. Course

|   | Computer Engineering               | 85  |
|---|------------------------------------|-----|
| • | Electronics and Telecommunicat     | 138 |
| • | Electronics and Computer Science   | 84  |
| • | Information Technology             | 104 |
|   | Mechanical Engineering             | 41  |
|   | Printing and Packaging Technol     | 5   |
| • | Artificial Intelligence and Data S | 76  |
|   | Artificial Intelligence and Machi  | 73  |
|   | IOT and Cyber security             | 110 |



# 4. Year

|   | FE | 1   |
|---|----|-----|
|   | SE | 280 |
|   | TE | 306 |
| • | BE | 129 |
|   |    |     |



# 5. Feedback for Academic Year

**2**023-24 716



# 6. Library Feedback



## 7. Computer Lab facility



## 8. Canteen and Internet facility



#### 9. Administration Account Service



#### 10. Curriculum Feedback



# 11. Feedback related to initiatives by the institute for industry interaction



## 12. Any suggestion for improvement

Responses

"No po qualifable for learning new concept leaving the lab

"No pc availiable for learning new concept leaving the lab 6 there are n...

#### ☼ Update



716

Responses

Latest Responses

"Dhaval"

"Rohan"

"Siraj"

○ Update

13 respondents (2%) answered Sahil for this question.

**Soham Patil Aniket Patil** 

Sunil Patil

Nishant patil Shinde **Sahil** Aditya

**RUSHIKESH PATIL** Aditi Yash Chinmayee

**Adinath P** 

**Aditya Patil** 

Sahil shinde

**KADAM** 

**Omkar** 

**Vedant** Shetty

# Alumni Feedback 2023-24 SIES Graduate School of Tech