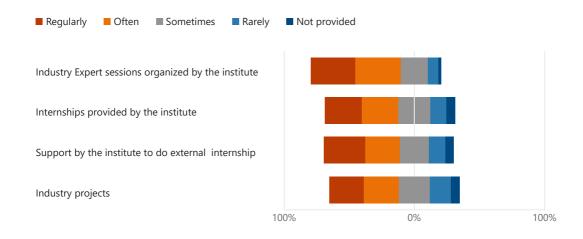

nics and Telecommunicat     | 138 |
| • | Electronics and Computer Science   | 84  |
| • | Information Technology             | 104 |
|   | Mechanical Engineering             | 41  |
|   | Printing and Packaging Technol     | 5   |
| • | Artificial Intelligence and Data S | 76  |
|   | Artificial Intelligence and Machi  | 73  |
|   | IOT and Cyber security             | 110 |



# 4. Year

|   | FE | 1   |
|---|----|-----|
|   | SE | 280 |
|   | TE | 306 |
| • | BE | 129 |
|   |    |     |



# 5. Feedback for Academic Year

**2**023-24 716



# 6. Library Feedback



## 7. Computer Lab facility



## 8. Canteen and Internet facility



#### 9. Administration Account Service



#### 10. Curriculum Feedback



# 11. Feedback related to initiatives by the institute for industry interaction



## 12. Any suggestion for improvement

Responses

"No po qualifable for learning new concept leaving the lab

"No pc availiable for learning new concept leaving the lab 6 there are n...

#### ☼ Update



716

Responses

Latest Responses

"Dhaval"

"Rohan"

"Siraj"

○ Update

13 respondents (2%) answered Sahil for this question.

**Soham Patil Aniket Patil** 

Sunil Patil

Nishant patil Shinde **Sahil** Aditya

**RUSHIKESH PATIL** Aditi Yash Chinmayee

**Adinath P** 

**Aditya Patil** 

Sahil shinde

**KADAM** 

**Omkar** 

**Vedant** Shetty

# Alumni Feedback 2023-24 SIES Graduate School of Technology Nerul, Navi Mumbai.

99 Responses

04:23 Average time to complete

Active Status

1. Name

99 Responses Latest Responses
"VIGHNESH SHIVKUMAR"
"Shveta suryawanshi"
"Narshinh poul"

7 respond