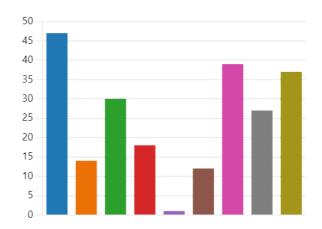

# 3. Course

|   | Computer Engineering               | 85  |
|---|------------------------------------|-----|
| • | Electronics and Telecommunicat     | 138 |
| • | Electronics and Computer Science   | 84  |
| • | Information Technology             | 104 |
|   | Mechanical Engineering             | 41  |
|   | Printing and Packaging Technol     | 5   |
| • | Artificial Intelligence and Data S | 76  |
|   | Artificial Intelligence and Machi  | 73  |
|   | IOT and Cyber security             | 110 |