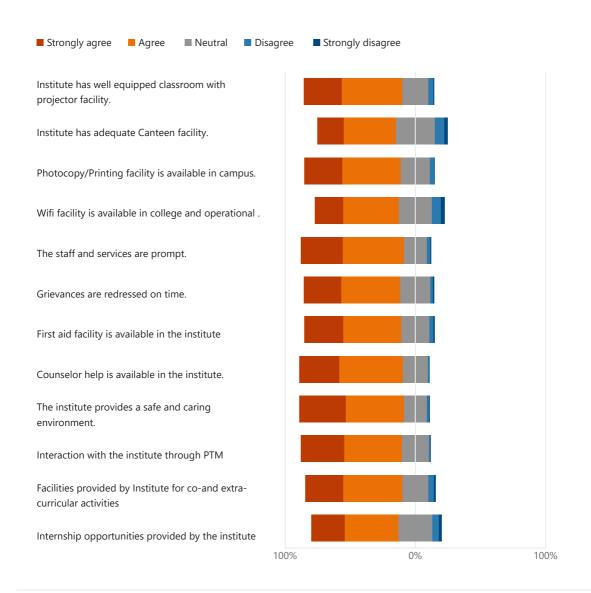

# 4. Library

# 5. Computer Lab facility

# 6. Canteen and Internet facility

#### 7. Administration & Accounts service