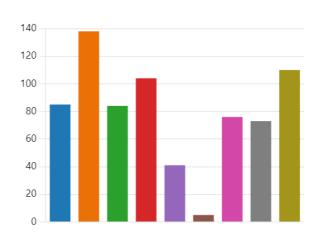

# 3. Course

|   | Computer Engineering               | 85  |
|---|------------------------------------|-----|
| • | Electronics and Telecommunicat     | 138 |
| • | Electronics and Computer Science   | 84  |
| • | Information Technology             | 104 |
|   | Mechanical Engineering             | 41  |
|   | Printing and Packaging Technol     | 5   |
| • | Artificial Intelligence and Data S | 76  |
|   | Artificial Intelligence and Machi  | 73  |
|   | IOT and Cyber security             | 110 |