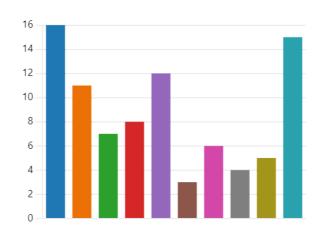

# 3. Course

|   | Computer Engineering               | 85  |
|---|------------------------------------|-----|
| • | Electronics and Telecommunicat     | 138 |
| • | Electronics and Computer Science   | 84  |
| • | Information Technology             | 104 |
|   | Mechanical Engineering             | 41  |
|   | Printing and Packaging Technol     | 5   |
| • | Artificial Intelligence and Data S | 76  |
|   | Artificial Intelligence and Machi  | 73  |
|   | IOT and Cyber security             | 110 |