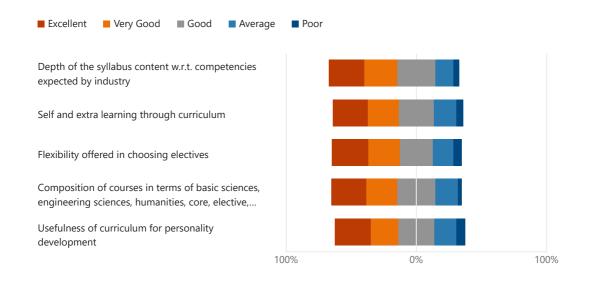

| 85  |
|---|------------------------------------|-----|
| • | Electronics and Telecommunicat     | 138 |
| • | Electronics and Computer Science   | 84  |
| • | Information Technology             | 104 |
|   | Mechanical Engineering             | 41  |
|   | Printing and Packaging Technol     | 5   |
| • | Artificial Intelligence and Data S | 76  |
|   | Artificial Intelligence and Machi  | 73  |
|   | IOT and Cyber security             | 110 |



# 4. Year

|   | FE | 1   |
|---|----|-----|
|   | SE | 280 |
|   | TE | 306 |
| • | BE | 129 |
|   |    |     |



# 5. Feedback for Academic Year

**2**023-24 716



# 6. Library Feedback



## 7. Computer Lab facility



## 8. Canteen and Internet facility



#### 9. Administration Account Service



#### 10. Curriculum Feedback



# 11. Feedback related to initiatives by the institute for industry interaction



## 12. Any suggestion for improvement

Responses

"No po qualifable for learning new concept leaving the lab

"No pc availiable for learning new concept leaving the lab 6 there are n...

#### ☼ Update



716

Responses

Latest Responses

"Dhaval"

"Rohan"

"Siraj"

○ Update

13 respondents (2%) answered Sahil for this question.

**Soham Patil Aniket Patil** 

Sunil Patil

Nishant patil Shinde **Sahil** Aditya

**RUSHIKESH PATIL** Aditi Yash Chinmayee

**Adinath P** 

**Aditya Patil** 

Sahil shinde

**KADAM** 

**Omkar** 

**Vedant** Shetty

# Alumni Feedback 2023-24 SIES Graduate School of Technology Nerul, Navi Mumbai.

99 Responses

04:23 Average time to complete

Active Status

1. Name

99 Responses La