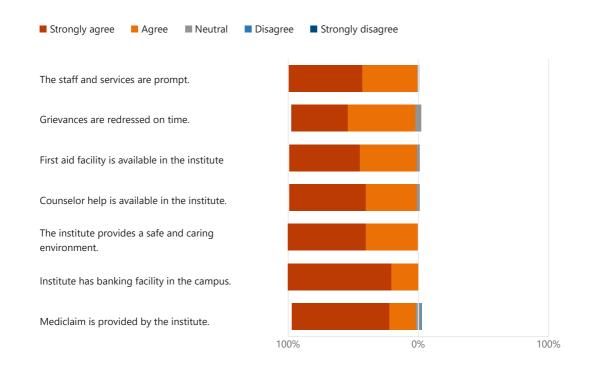

# Faculty's Feedback 2023-24 SIES Graduate School of Technology Nerul, Navi Mumbai.

87 Responses

06:38 Average time to complete

Active Status

#### 1. Name of teacher

87 Responses Latest Responses
"Deepali Ganesh Jagtap "
"Dr. Sulochana Sagar Madachane"
"Masooda Modak "

#### ひ Update

9 respondents (11%) answered Dr for this question. **PRAKASH PATIL** Sandesh Joshi Asmita S Deshmukh **Gaikwad** Shubhangi **Prof** Shubhangi Deshn Seema **Swati S Rane** Chavan Sanjay S **Sujit Patil Pallavi** P Patil **Pratibha Nita Patil Santosh Patil** 

# 2. Department





# 3. Feedback for Academic year



# 4. Library



# 5. Computer Lab facility



# 6. Canteen and Internet facility



#### 7. Administration & Accounts service



#### 8. Curriculum Feedback



#### 9. Any suggestion

87

Responses

Latest Responses

"NA"

"NA"

"No"

#### ○ Update

11 respondents (13%) answered Nil for this question.

**Chalk and duster** faculty and students

Canteen and 3Rd Canteen

seting arrangment

**Canteen service** Internet speed

research aspects environment for students

improvement in canteen

Kindly update

curriculum

**Speed of internet** Seperate washro students Canteen hygiene Science d

students and faculty proper hygiene

# Students' Feedback 2023-24 SIES Graduate School of Technology Nerul, Navi Mumbai.

716 Responses

05:33 Average time to complete

Active Status

1. Name

716

Responses

Latest Responses

"Dhaval Panchal"

"Rohan Prakasan"

"Shirajuddin rawatter"

○ Update

21 respondents (3%) answered Patil