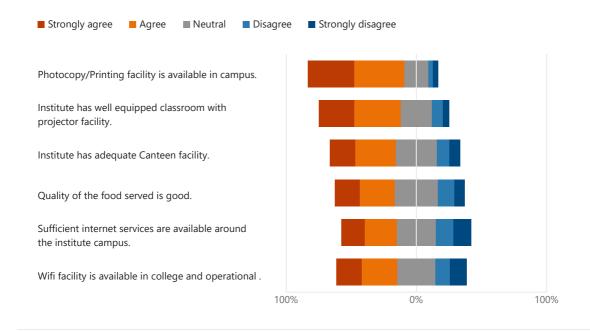

36

122A1073

121A1039 122A2043

# 3. Course

|   | Computer Engineering               | 85  |
|---|------------------------------------|-----|
| • | Electronics and Telecommunicat     | 138 |
| • | Electronics and Computer Science   | 84  |
| • | Information Technology             | 104 |
|   | Mechanical Engineering             | 41  |
|   | Printing and Packaging Technol     | 5   |
| • | Artificial Intelligence and Data S | 76  |
|   | Artificial Intelligence and Machi  | 73  |
|   | IOT and Cyber security             | 110 |



# 4. Year

|   | FE | 1   |
|---|----|-----|
|   | SE | 280 |
|   | TE | 306 |
| • | BE | 129 |
|   |    |     |



# 5. Feedback for Academic Year

**2**023-24 716



# 6. Library Feedback



## 7. Computer Lab facility



## 8. Canteen and Internet facility



#### 9. Administration Account Service



#### 10. Curriculum Feedback



# 11. Feedback related to initiatives by the institute for industry interaction



## 12. Any suggestion for improvement

Responses

"No po qualifable for learning new concept leaving the lab

"No pc availiable for learning new concept leaving the lab 6 there are n...

#### ☼ Update



716

Responses

Latest Responses

"Dhaval"

"Rohan"

"Siraj"

○ Update

13 respondents (2%) answered Sahil for this question.

**Soham Patil Aniket Patil** 

Sunil Patil

Nishant patil Shinde **Sahil** Aditya

**RUSHIKESH PATIL** Aditi Yash Chinmayee

**Adinath P** 

**Aditya Patil** 

Sahil shinde

**KADAM** 

**Omkar** 

**Vedant** Shetty

# Alumni Feedback 2023-24 SIES Graduate School of Technology Nerul, Navi Mumbai.

99 Response